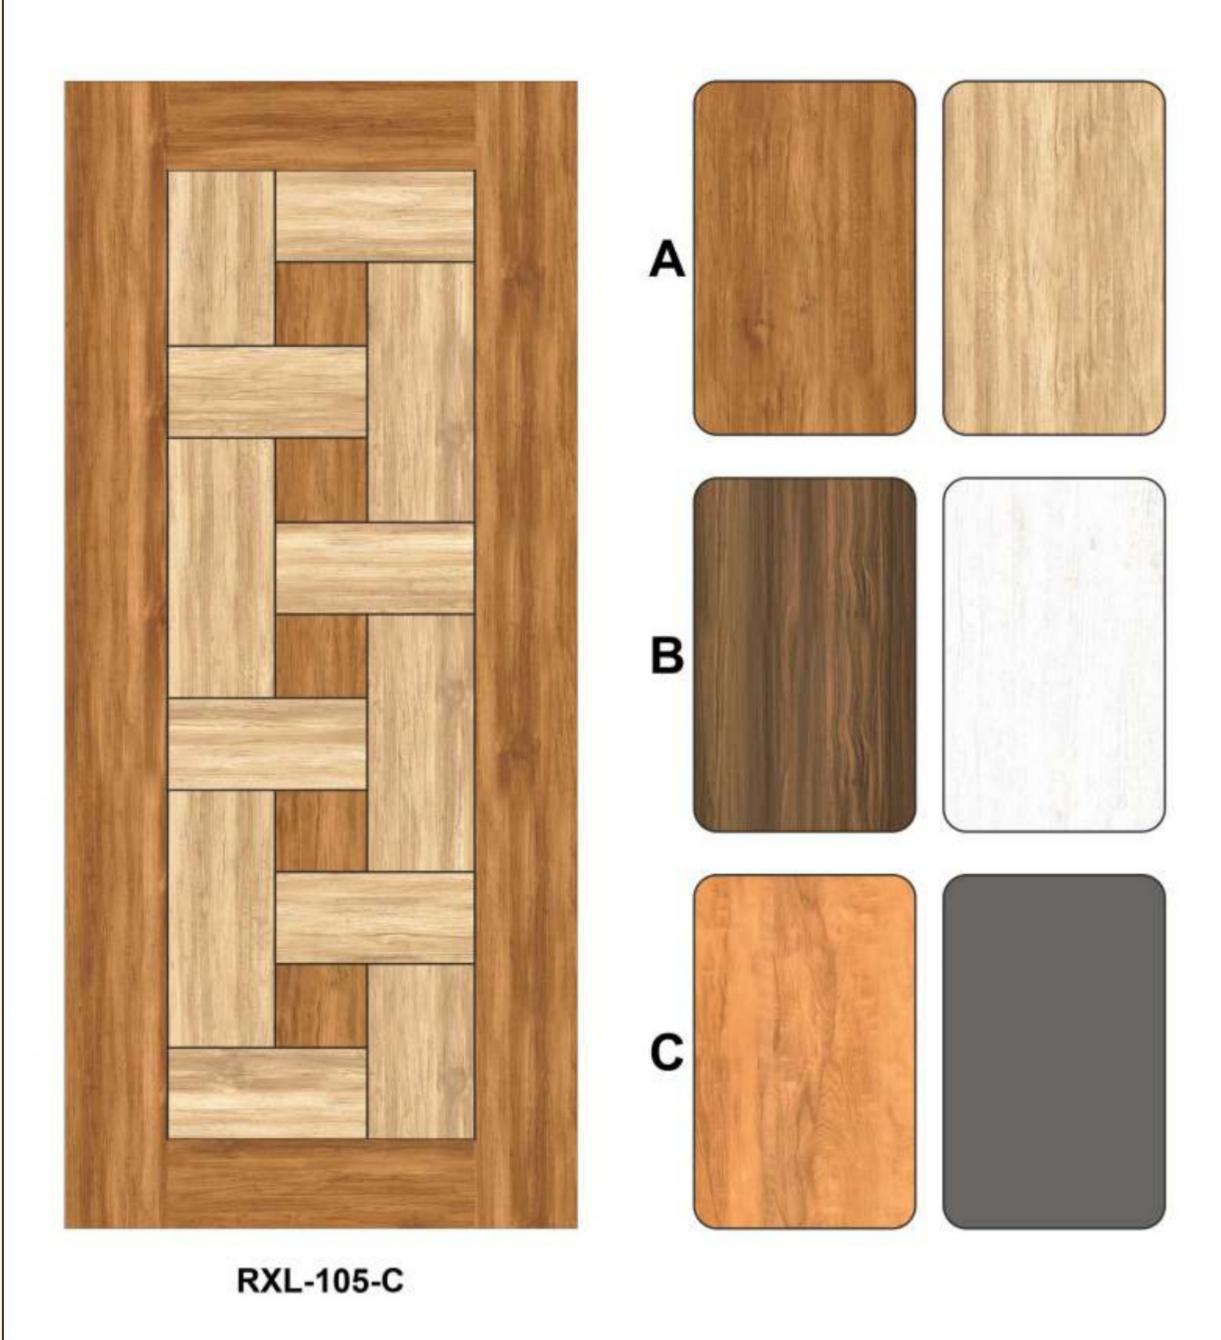

LML-02

LML-01

LML-03 LML-04

RXL-102-A

RXL-104-B

RXL-106-C

RXL-108-B

RXL-109-C MXL-01